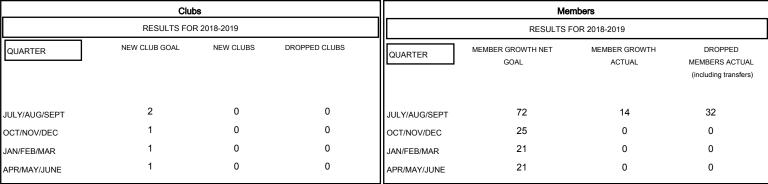

## MONTHLY MEMBERSHIP PROGRESS REPORT

## District 321B2

Results as of: 07/31/2018





## GOALS AND ACTUAL NEW CLUBS CUMULATIVE



## GOALS AND ACTUAL MEMBERS CUMULATIVE



| DROPPED CLUBS: 0  DROPPED MEMBERS |    | 4 CLUBS OF 52 ADDED 1 OR MORE<br>NEW MEMBERS | GENDER DISTRIBUTION           MALE         1,417 (63.01%)           FEMALE         832 (36.99%)           Women Percentage Fiscal Year Goal: 20% |       |
|-----------------------------------|----|----------------------------------------------|--------------------------------------------------------------------------------------------------------------------------------------------------|-------|
| DECEASED                          | 0  | CLICK HERE FOR CUMULATIVE                    | TOTAL FAMILY UNIT MEMBERS