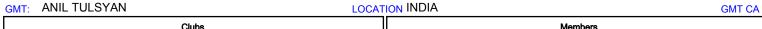

## MONTHLY MEMBERSHIP PROGRESS REPORT

## District 321B2

Results as of: 07/31/2018





## GOALS AND ACTUAL NEW CLUBS CUMULATIVE



## GOALS AND ACTUAL MEMBERS CUMULATIVE



| DROPPED CLUBS: 0  DROPPED MEMBERS |    | 4 CLUBS OF 52 ADDED 1 OR MORE<br>NEW MEMBERS | GENDER DISTRIBUTION           MALE         1,417 (63.01%)           FEMALE         832 (36.99%)           Women Percentage Fiscal Year Goal: 20% |       |
|-----------------------------------|----|----------------------------------------------|--------------------------------------------------------------------------------------------------------------------------------------------------|-------|
| DECEASED                          | 0  | CLICK HERE FOR CUMULATIVE                    | TOTAL FAMILY UNIT MEMBERS