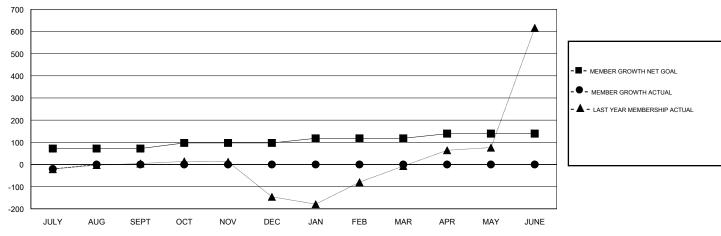

## GOALS AND ACTUAL MEMBERS CUMULATIVE

| DROPPED CLUBS: 0  DROPPED MEMBERS |    | 4 CLUBS OF 52 ADDED 1 OR MORE<br>NEW MEMBERS | GENDER DISTRIBUTION           MALE         1,417 (63.01%)           FEMALE         832 (36.99%)           Women Percentage Fiscal Year Goal: 20% |       |
|-----------------------------------|----|----------------------------------------------|--------------------------------------------------------------------------------------------------------------------------------------------------|-------|
| DECEASED                          | 0  | CLICK HERE FOR CUMULATIVE                    | TOTAL FAMILY UNIT MEMBERS                                                                                                                        | 1,154 |
| CLUB CANCELLED                    | 0  | MEMBERSHIP DATA                              |                                                                                                                                                  | 670   |
| OTHER                             | 32 |                                              | FAMILY MEMBERS PAYING HALF  DUES                                                                                                                 | 678   |
| TOTAL                             | 32 |                                              |                                                                                                                                                  |       |