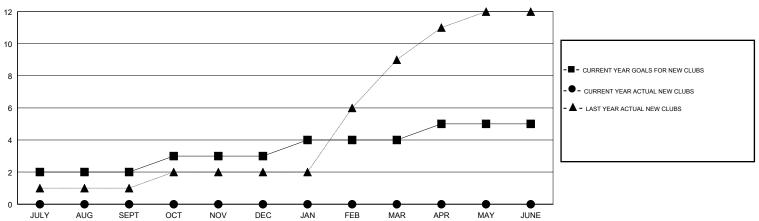

## MONTHLY MEMBERSHIP PROGRESS REPORT

## District 321B2

Results as of: 07/31/2018





## GOALS AND ACTUAL NEW CLUBS CUMULATIVE



## GOALS AND ACTUAL MEMBERS CUMULATIVE



| DROPPED CLUBS: 0  DROPPED MEMBERS |    | 4 CLUBS OF 52 ADDED 1 OR MORE<br>NEW MEMBERS | GENDER DISTRIBUTION           MALE         1,417 (63.01%)           FEMALE         832 (36.99%)           Women Percentage Fiscal Year Goal: 20% |       |
|-----------------------------------|----|----------------------------------------------|--------------------------------------------------------------------------------------------------------------------------------------------------|-------|
| DECEASED                          | 0  | CLICK HERE FOR CUMULATIVE                    | TOTAL FAMILY UNIT MEMBERS                                                                                                                        | 1,154 |
| CLUB CANCELLED